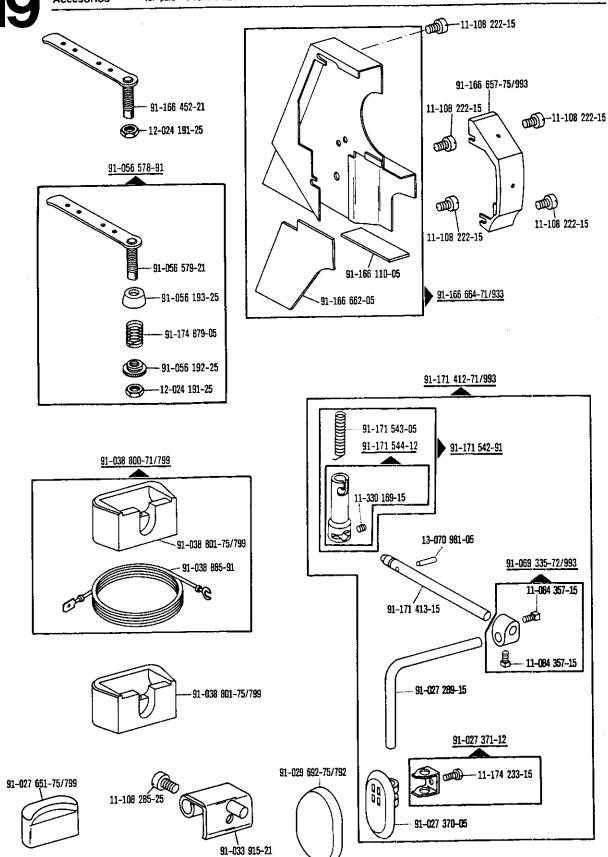

96/4 11-130 311-15 99-134 442-91 25 308-8.206-0 96/6 60/4 18-372 003-61 99-134 547-91 99-134 546-91 / الر 15-032 002-45 99-134 548-91 18-279 010-05 18-372 004-61 2075 15-032 002-45 99-133 099-00 0-15-120 004-05 99-133 099-00 99-134 655-05 99-115 411-91 99-134 183-91 99-115 300-91

siehe Erläuterungen Register 0 see explanations in section 0 voir légende registre 0 ver explicaciones del registro 0



siehe Erläuterungen Register 0
see explanations in section 0
voir légende registre 0
ver explicaciones del registro 0





siehe Erfäuterungen Register 0
see explanations in section 0
voir légende registre 0
ver explicaciones del registro 0



44

siehe Erläuterungen Register 0
see explanations in section 0
voir légende registre 0
ver explicaciones del registro 0

zur pour for para Pfaff 1427



siehe Erläuterungen Register 0 see explanations in section 0 voir légende registre 0 ver explicaciones del registro 0



siehe Erläuterungen Register 0 see explanations in section 0 voir légende registre 0 ver explicaciones del registro 0



siehe Erläuterungen Register 0 see explanations in section 0 voir légende registre 0 ver explicaciones del registro 0

71-59 00-0652



siehe Erläuterungen Register 0
see explanations in section 0
voir légende registre 0
ver explicaciones del registro 0





Keilriemenscheiben-Tabelle Table of V-belt pulleys Tableau des poulies à gorge en V Tabla de poleas para correas en "V"

| Nähgeschwindigkeit max. Stiche/min<br>Maximum sewing speed in s.p.m.<br>Nombre de points max./mn<br>Nümero máx. de puntadas por minuto | nin<br>.m.<br>ı tours/mn<br>r en r.p.