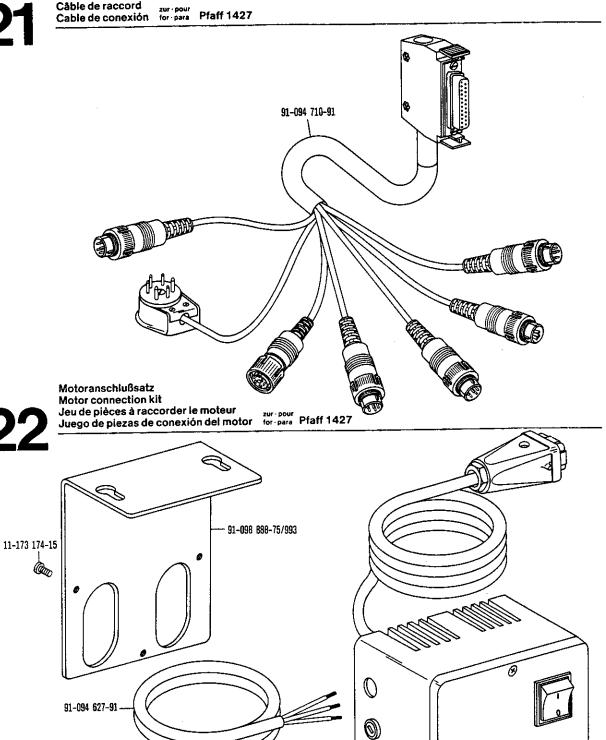

| Register<br>Section<br>Registre<br>Registro | ·                                                                                                                                | Seite<br>Page<br>Página |
|---------------------------------------------|----------------------------------------------------------------------------------------------------------------------------------|-------------------------|
| 14                                          | Schalteinrichtung Switching system Dispositif de commande Mecanismo de mando                                                     | 38                      |
| 15                                          | Wartungseinheit<br>Air filter / lubricator<br>Conditionneur d'air comprimé<br>Grupo acondicionador del aire comprimido           | 40                      |
| 16                                          | Spulenfadenvorratwächter Bobbin thread supply monitor Contrôleur de canette Detector del hilo de la canilla                      | 42                      |
| 17                                          | Fotozelle<br>Photocell<br>Cellule photo-électrique<br>Fotocélula                                                                 | 44                      |
| 18                                          | Bediengerät Control panel Console de commande Panel de mando                                                                     | 44                      |
| 19                                          | Zubehörteile Accessory parts Accessories Accesorios                                                                              | 45                      |
| 20                                          | Positionsgeber Synchronizer Synchronisateur Sincronizador                                                                        | 47                      |
| 21                                          | Verbindungskabel Connection cable Cáble de raccord Cable de conexión                                                             | 48                      |
| 22                                          | Motoranschlußsatz<br>Motor connection kit<br>Jeu de pièces à raccorder le moteur<br>Juego de piezas de conexión del motor        | 48                      |
| 23                                          | Keilriemenscheiben-Tabelle<br>Table of V-belt pulleys<br>Tableau des poulies à gorge en V<br>Tabla de poleas para correas en "V" | 51                      |
| 24                                          | Nummernverzeichnis<br>Numerical index<br>Tableau des numèros<br>Indice numérico                                                  | 52                      |
| Anhang<br>Appendix<br>Annexe<br>Anexo       | Unterklassen-Ausstattung<br>Subclass parts<br>Composition des sous-classes<br>Composición de subclases                           |                         |
|                                             |                                                                                                                                  |                         |
|                                             |                                                                                                                                  |                         |
|                                             |                                                                                                                                  |                         |