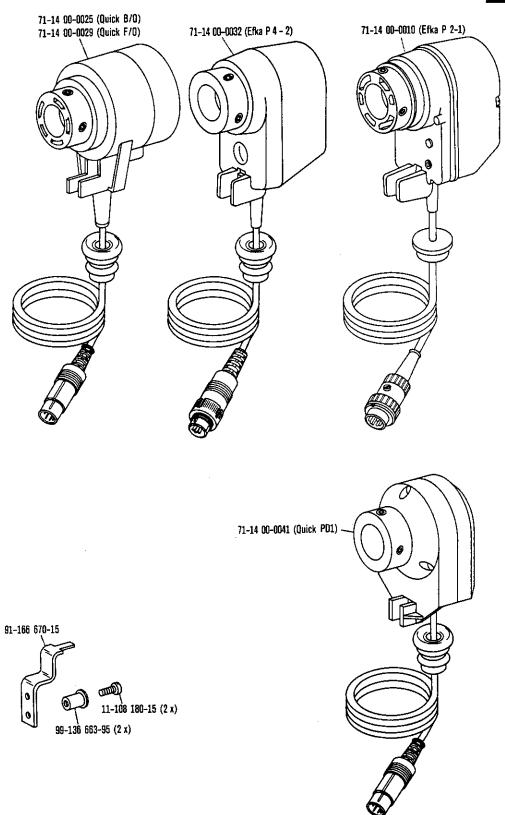

9-134 548-91 18-279 010-05 18-372 004-61 2075 15-032 002-45 99-133 099-00 0-15-120 004-05 99-133 099-00 99-134 655-05 99-115 411-91 99-134 183-91 99-115 300-91

siehe Erläuterungen Register 0 see explanations in section 0 voir légende registre 0 ver explicaciones del registro 0



siehe Erläuterungen Register 0
see explanations in section 0
voir légende registre 0
ver explicaciones del registro 0





siehe Erfäuterungen Register 0
see explanations in section 0
voir légende registre 0
ver explicaciones del registro 0



44

siehe Erläuterungen Register 0
see explanations in section 0
voir légende registre 0
ver explicaciones del registro 0

zur pour for para Pfaff 1427



siehe Erläuterungen Register 0 see explanations in section 0 voir légende registre 0 ver explicaciones del registro 0



siehe Erläuterungen Register 0 see explanations in section 0 voir légende registre 0 ver explicaciones del registro 0



siehe Erläuterungen Register 0 see explanations in section 0 voir légende registre 0 ver explicaciones del registro 0

71-59 00-0652



siehe Erläuterungen Register 0
see explanations in section 0
voir légende registre 0
ver explicaciones del registro 0





Keilriemenscheiben-Tabelle Table of V-belt pulleys Tableau des poulies à gorge en V Tabla de poleas para correas en "V"

| Nähgeschwindigkeit max. Stiche/min<br>Maximum sewing speed in s.p.m.<br>Nombre de points max./mn<br>Nümero máx. de puntadas por minuto | nin<br>.m.<br>ı tours/mn<br>r en r.p.m.                                                                  |                                                  |