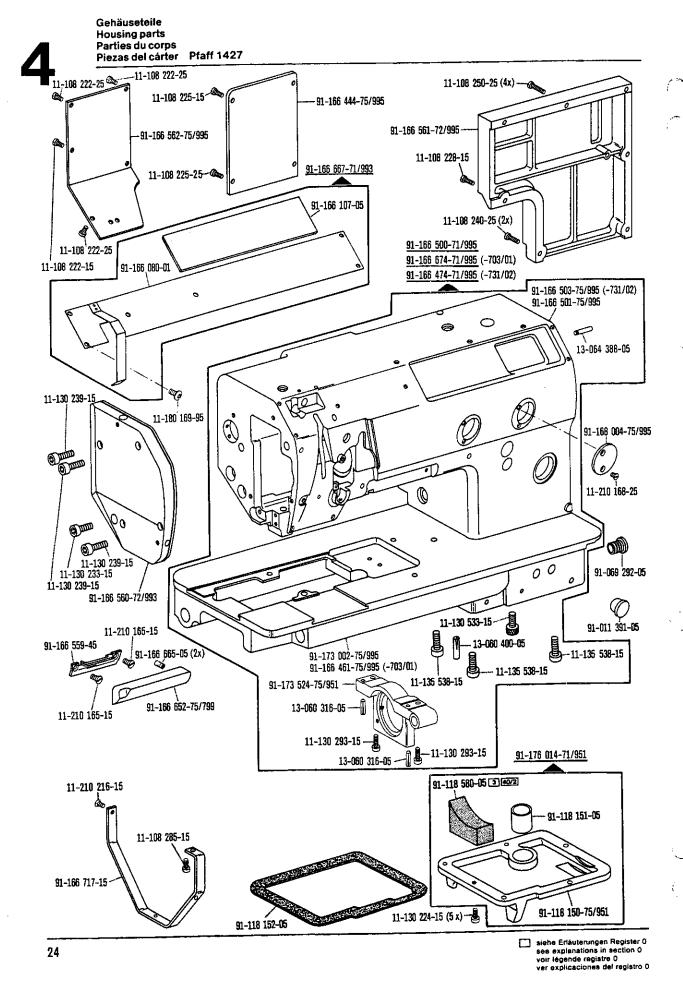

| Register<br>Section<br>Registre<br>Registro |                                                                                                                                |         |                            |                   | Seite<br>Page<br>Página |
|---------------------------------------------|--------------------------------------------------------------------------------------------------------------------------------|---------|----------------------------|-------------------|-------------------------|
|                                             | Schmiermittel-Tabelle<br>Table of lubricants<br>Tableau des lubrifiants<br>Tabla de lubricantes                                |         |                            |                   | 5                       |
| 0                                           | Erläuterungen<br>Explanations<br>Légende<br>Explicaciones                                                                      |         |                            |                   | 6                       |
| 1                                           | Kopfteile<br>Needle head parts<br>Pièces de tête<br>Piezas de la cabeza                                                        |         |                            |                   | 8                       |
| 2                                           | Armteile<br>Arm parts<br>Pièces de bras<br>Piezas del brazo                                                                    |         |                            |                   | 12                      |
| 3                                           | Grundplattenteile<br>Bedplate parts<br>Pièces du plateau fondamental<br>Piezas de la placa-base                                |         |                            | ·                 | 18                      |
| 4                                           | Gehäuseteile<br>Housing sections<br>Parties du corps<br>Piezas del cárter                                                      |         |                            |                   | 24                      |
| 5                                           | Glasfaserleuchte<br>Glass fibre lamp<br>Lampe de fibre optique<br>Lámpara de fibra de vidrio                                   |         |                            |                   | 25                      |
| 6                                           | Fadenabschneid-Einrichtung<br>Thread trimmer<br>Coupe-fil<br>Cortahilos                                                        | -900/56 |                            |                   | 26                      |
| 7                                           | Fadenspannungs-Steuerung<br>Thread tension control<br>Commande de la tension du fil<br>Control de la tensión del hilo superior | -906/03 | <del>_</del>               |                   | 31                      |
| 8                                           | Pneumatische Anschlüsse<br>Pneumatic connections<br>Raccords pneumatiques<br>Empalmes neumáticos                               |         |                            |                   | 32                      |
| 9                                           | Presserfuß-Automatik<br>Automatic presser foot lifter<br>Relève-pied automatique<br>Alzaprensatelas                            | -910/04 |                            |                   | 35                      |
| 10                                          | Verriegelungs-Einrichtung<br>Backtacking mechanism<br>Dispositif à points d'arrêt<br>Rematador                                 | -911/35 |                            |                   | 35                      |
| 11                                          | Verriegelungs-Einrichtung<br>Backtacking mechanism<br>Dispositif à points d'arrêt<br>Rematador                                 | -911/35 | zur<br>for<br>pour<br>para | Pfaff 1427-913/08 | 36                      |
| 12                                          | Rückdreheinrichtung<br>Needle reverser<br>Positionneur-aiguille auxiliaire<br>Servoposicionador de la aguja                    | -913/08 |                            |                   | 36                      |
| 13                                          | Schalteinrichtung<br>Switching system<br>Dispositif de commande<br>Mecanismo de mando                                          | -918/30 |                            |                   | 37                      |