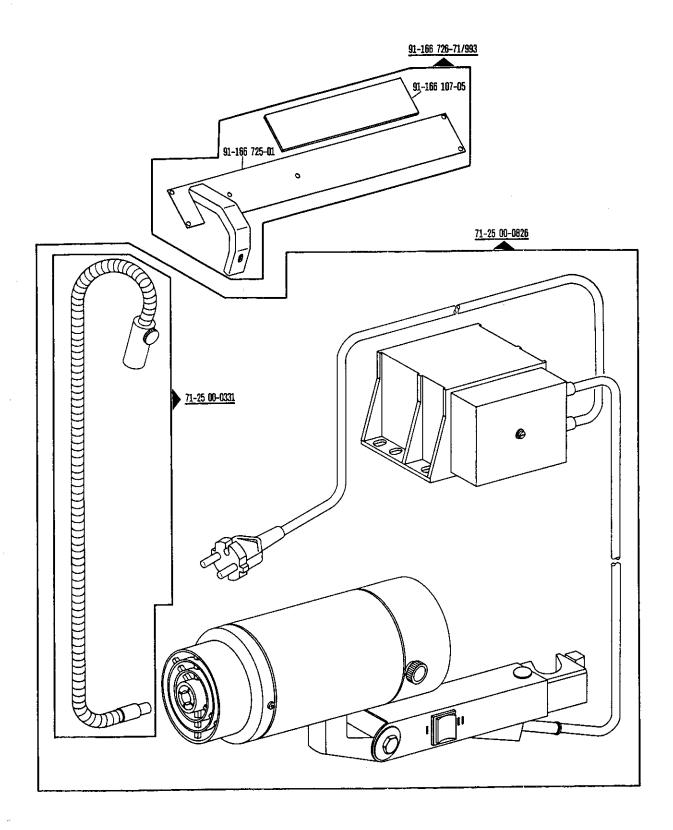

| Register<br>Section<br>Registre<br>Registro |                                                                                                                                |         |                            |                   | Seite<br>Page<br>Página |
|---------------------------------------------|--------------------------------------------------------------------------------------------------------------------------------|---------|----------------------------|-------------------|-------------------------|
|                                             | Schmiermittel-Tabelle<br>Table of lubricants<br>Tableau des lubrifiants<br>Tabla de lubricantes                                |         |                            |                   | 5                       |
| 0                                           | Erläuterungen<br>Explanations<br>Légende<br>Explicaciones                                                                      |         |                            |                   | 6                       |
| 1                                           | Kopfteile<br>Needle head parts<br>Pièces de tête<br>Piezas de la cabeza                                                        |         |                            |                   | 8                       |
| 2                                           | Armteile<br>Arm parts<br>Pièces de bras<br>Piezas del brazo                                                                    |         |                            |                   | 12                      |
| 3                                           | Grundplattenteile<br>Bedplate parts<br>Pièces du plateau fondamental<br>Piezas de la placa-base                                |         |                            | ·                 | 18                      |
| 4                                           | Gehäuseteile<br>Housing sections<br>Parties du corps<br>Piezas del cárter                                                      |         |                            |                   | 24                      |
| 5                                           | Glasfaserleuchte<br>Glass fibre lamp<br>Lampe de fibre optique<br>Lámpara de fibra de vidrio                                   |         |                            |                   | 25                      |
| 6                                           | Fadenabschneid-Einrichtung<br>Thread trimmer<br>Coupe-fil<br>Cortahilos                                                        | -900/56 |                            |                   | 26                      |
| 7                                           | Fadenspannungs-Steuerung<br>Thread tension control<br>Commande de la tension du fil<br>Control de la tensión del hilo superior | -906/03 | <del>_</del>               |                   | 31                      |
| 8                                           | Pneumatische Anschlüsse<br>Pneumatic connections<br>Raccords pneumatiques<br>Empalmes neumáticos                               |         |                            |                   | 32                      |
| 9                                           | Presserfuß-Automatik<br>Automatic presser foot lifter<br>Relève-pied automatique<br>Alzaprensatelas                            | -910/04 |                            |                   | 35                      |
| 10                                          | Verriegelungs-Einrichtung<br>Backtacking mechanism<br>Dispositif à points d'arrêt<br>Rematador                                 | -911/35 |                            |                   | 35                      |
| 11                                          | Verriegelungs-Einrichtung<br>Backtacking mechanism<br>Dispositif à points d'arrêt<br>Rematador                                 | -911/35 | zur<br>for<br>pour<br>para | Pfaff 1427-913/08 | 36                      |
| 12                                          | Rückdreheinrichtung<br>Needle reverser<br>Positionneur-aiguille auxiliaire<br>Servoposicionador de la aguja                    | -913/08 |                            |                   | 36                      |
| 13                                          | Schalteinrichtung<br>Switching system<br>Dispositif de commande<br>Mecanismo de mando                                          | -918/30 |                            |                   | 37                      |