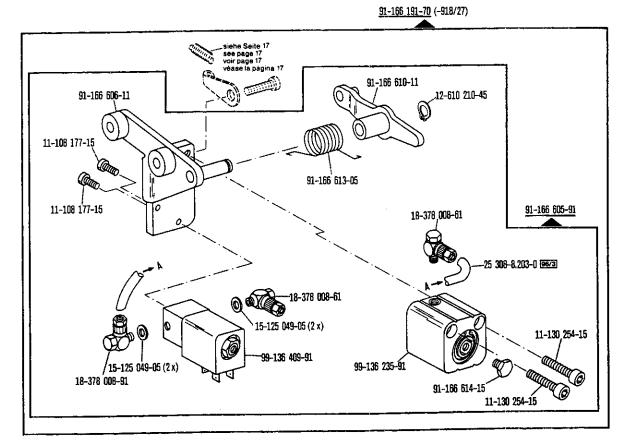

siehe Erfäuterungen Register 0
see explanations in section 0
voir légende registre 0
ver explicaciones del registro 0

<sup>\*)</sup> Beinhaltet Unterdasse -918/09; -918/27 Includes subclass -918/09; -918/27 Comprend la sous-classe -918/09; -918/27 Comprende la subclase -918/09; -918/27