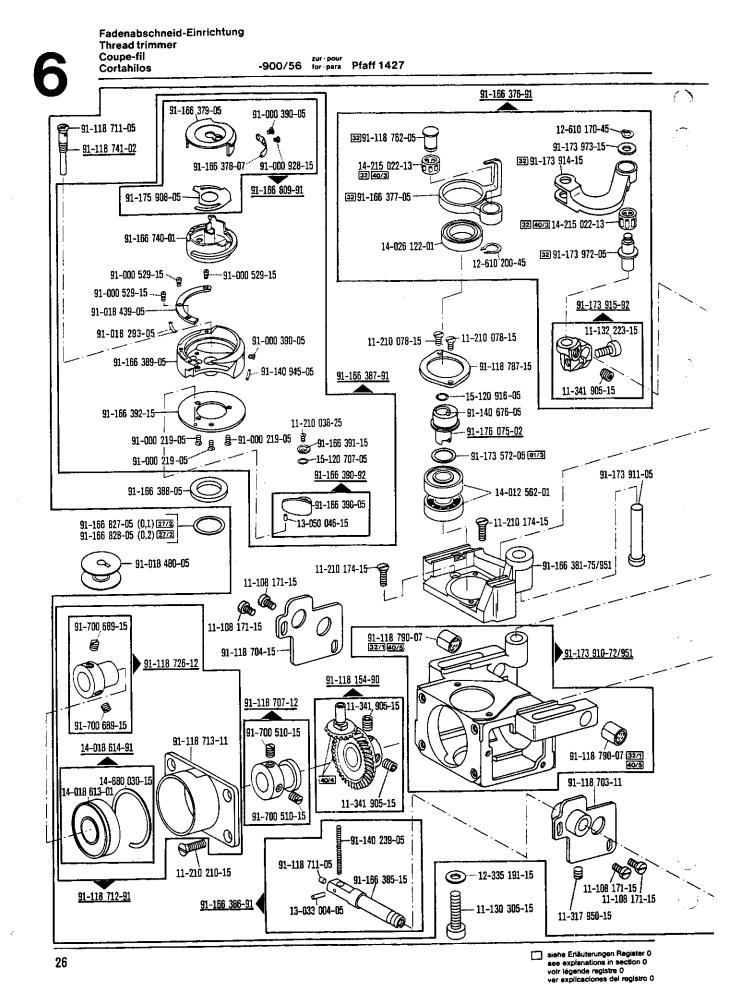

| Register<br>Section<br>Registre<br>Registro |                                                                                                                                |         |                            |                   | Seite<br>Page<br>Página |
|---------------------------------------------|--------------------------------------------------------------------------------------------------------------------------------|---------|----------------------------|-------------------|-------------------------|
|                                             | Schmiermittel-Tabelle<br>Table of lubricants<br>Tableau des lubrifiants<br>Tabla de lubricantes                                |         |                            |                   | 5                       |
| 0                                           | Erläuterungen<br>Explanations<br>Légende<br>Explicaciones                                                                      |         |                            |                   | 6                       |
| 1                                           | Kopfteile<br>Needle head parts<br>Pièces de tête<br>Piezas de la cabeza                                                        |         |                            |                   | 8                       |
| 2                                           | Armteile<br>Arm parts<br>Pièces de bras<br>Piezas del brazo                                                                    |         |                            |                   | 12                      |
| 3                                           | Grundplattenteile<br>Bedplate parts<br>Pièces du plateau fondamental<br>Piezas de la placa-base                                |         |                            | ·                 | 18                      |
| 4                                           | Gehäuseteile<br>Housing sections<br>Parties du corps<br>Piezas del cárter                                                      |         |                            |                   | 24                      |
| 5                                           | Glasfaserleuchte<br>Glass fibre lamp<br>Lampe de fibre optique<br>Lámpara de fibra de vidrio                                   |         |                            |                   | 25                      |
| 6                                           | Fadenabschneid-Einrichtung<br>Thread trimmer<br>Coupe-fil<br>Cortahilos                                                        | -900/56 |                            |                   | 26                      |
| 7                                           | Fadenspannungs-Steuerung<br>Thread tension control<br>Commande de la tension du fil<br>Control de la tensión del hilo superior | -906/03 | <del>_</del>               |                   | 31                      |
| 8                                           | Pneumatische Anschlüsse<br>Pneumatic connections<br>Raccords pneumatiques<br>Empalmes neumáticos                               |         |                            |                   | 32                      |
| 9                                           | Presserfuß-Automatik<br>Automatic presser foot lifter<br>Relève-pied automatique<br>Alzaprensatelas                            | -910/04 |                            |                   | 35                      |
| 10                                          | Verriegelungs-Einrichtung<br>Backtacking mechanism<br>Dispositif à points d'arrêt<br>Rematador                                 | -911/35 |                            |                   | 35                      |
| 11                                          | Verriegelungs-Einrichtung<br>Backtacking mechanism<br>Dispositif à points d'arrêt<br>Rematador                                 | -911/35 | zur<br>for<br>pour<br>para | Pfaff 1427-913/08 | 36                      |
| 12                                          | Rückdreheinrichtung<br>Needle reverser<br>Positionneur-aiguille auxiliaire<br>Servoposicionador de la aguja                    | -913/08 |                            |                   | 36                      |
| 13                                          | Schalteinrichtung<br>Switching system<br>Dispositif de commande<br>Mecanismo de mando                                          | -918/30 |                            |                   | 37                      |