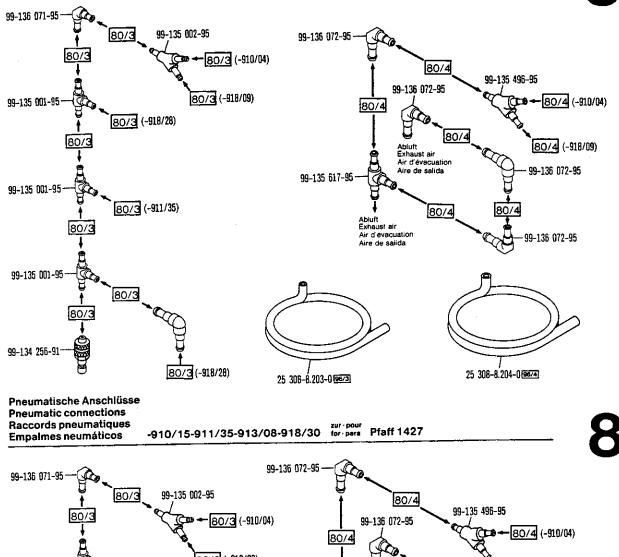

siehe Erläuterungen Register 0 see explanations in section 0 voir lägende registre 0 ver explicaciones del registro 0

Pneumatische Anschlüsse Pneumatic connections Raccords pneumatiques Empalmes neumáticos

-910/15-911/35-918/30 zur-pour for para

zur-pour for-para Pfaff 1427

siehe Erläuterungen Register 0
see explanations in section 0
voir légende registre 0
ver explicaciones del registro 0

siehe Erläuterungen Register 0 see explanations in section 0 voir légende registre 0 ver explicaciones del registro 0