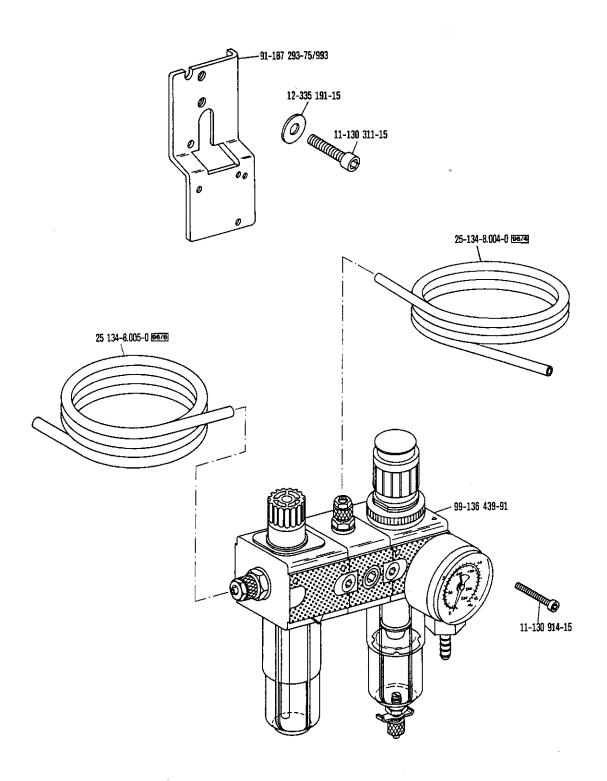

Grupo acondicionador del aire comprimido -925/02 for para Pfaff 1427 91-171 462-70/993 12-024 191-15 91-086 176-75/993 12-335 191-15 12-335 191-15 25 308-8.204-0 96/4 11-130 311-15 99-134 442-91 25 308-8.206-0 96/6 60/4 18-372 003-61 99-134 547-91 99-134 546-91 / الر 15-032 002-45 99-134 548-91 18-279 010-05 18-372 004-61 2075 15-032 002-45 99-133 099-00 0-15-120 004-05 99-133 099-00 99-134 655-05 99-115 411-91 99-134 183-91 99-115 300-91